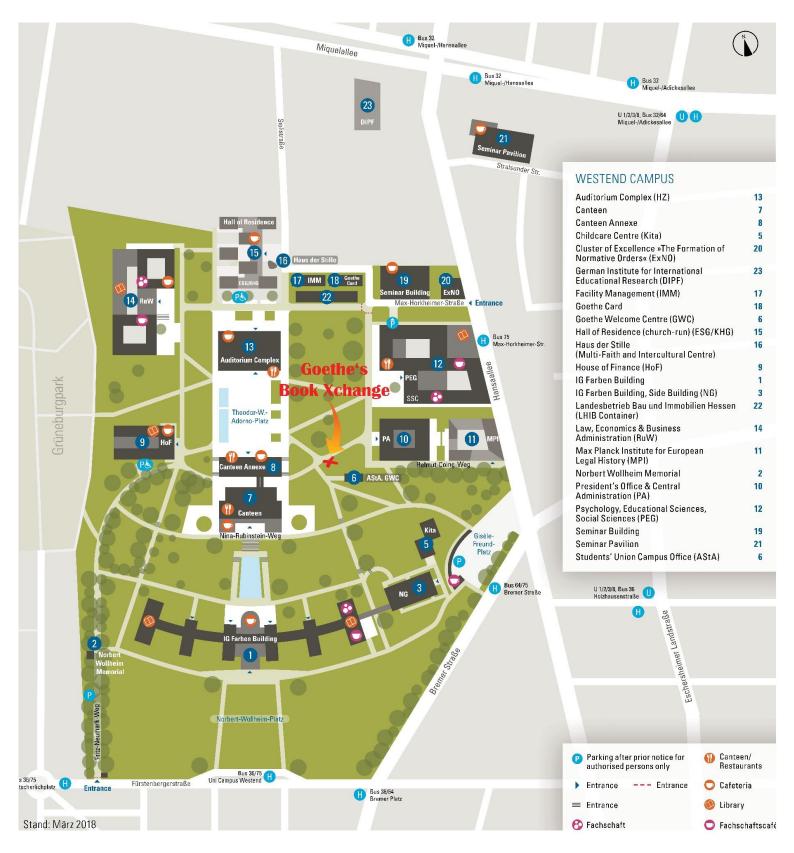

Goethe's Book Xchange is located between Casino and PA building close to the GWC office and is accessible to the public round the clock.