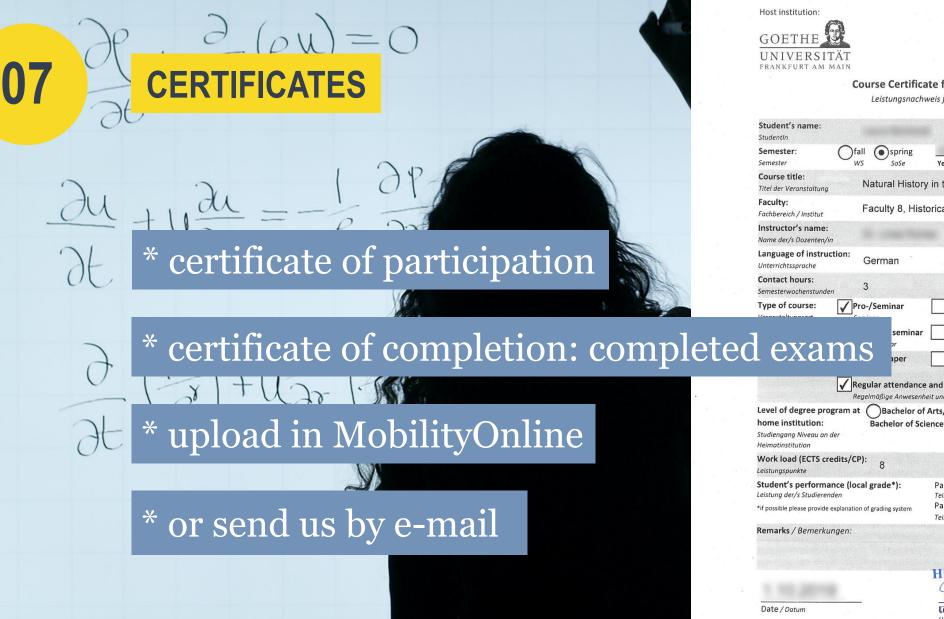

#### **Course Certificate for Temporary Students**

Leistungsnachweis für Austauschstudierende

| Semester                                                                                                                                                                                   | WS                                        | SoSe                                                  | Year / Jahr                                                                                                                                 |                                                                                       |                                                                                                                                                                                                                                                                                                                                                                                                                                                                                                                                                                                                                                                                                                                                                                                                                                                                                                                                                                                                                                                                                                                                                                                                                                                                                                                                                                                                                                                                                                                                                                                                                                                                                                                                                                                                                                                                                                                                                                                                                                                                                                                                |
|--------------------------------------------------------------------------------------------------------------------------------------------------------------------------------------------|-------------------------------------------|-------------------------------------------------------|---------------------------------------------------------------------------------------------------------------------------------------------|---------------------------------------------------------------------------------------|--------------------------------------------------------------------------------------------------------------------------------------------------------------------------------------------------------------------------------------------------------------------------------------------------------------------------------------------------------------------------------------------------------------------------------------------------------------------------------------------------------------------------------------------------------------------------------------------------------------------------------------------------------------------------------------------------------------------------------------------------------------------------------------------------------------------------------------------------------------------------------------------------------------------------------------------------------------------------------------------------------------------------------------------------------------------------------------------------------------------------------------------------------------------------------------------------------------------------------------------------------------------------------------------------------------------------------------------------------------------------------------------------------------------------------------------------------------------------------------------------------------------------------------------------------------------------------------------------------------------------------------------------------------------------------------------------------------------------------------------------------------------------------------------------------------------------------------------------------------------------------------------------------------------------------------------------------------------------------------------------------------------------------------------------------------------------------------------------------------------------------|
| Course title:<br>Titel der Veranstaltung                                                                                                                                                   | Natu                                      | ral History                                           | y in the Early Mod                                                                                                                          | dern Era                                                                              |                                                                                                                                                                                                                                                                                                                                                                                                                                                                                                                                                                                                                                                                                                                                                                                                                                                                                                                                                                                                                                                                                                                                                                                                                                                                                                                                                                                                                                                                                                                                                                                                                                                                                                                                                                                                                                                                                                                                                                                                                                                                                                                                |
| Faculty:<br>Fachbereich / Institut                                                                                                                                                         | Facu                                      | ılty 8, Hist                                          | orical Seminar, H                                                                                                                           | listory of Science                                                                    |                                                                                                                                                                                                                                                                                                                                                                                                                                                                                                                                                                                                                                                                                                                                                                                                                                                                                                                                                                                                                                                                                                                                                                                                                                                                                                                                                                                                                                                                                                                                                                                                                                                                                                                                                                                                                                                                                                                                                                                                                                                                                                                                |
| Instructor's name:<br>Name der/s Dozenten/in                                                                                                                                               |                                           |                                                       |                                                                                                                                             |                                                                                       |                                                                                                                                                                                                                                                                                                                                                                                                                                                                                                                                                                                                                                                                                                                                                                                                                                                                                                                                                                                                                                                                                                                                                                                                                                                                                                                                                                                                                                                                                                                                                                                                                                                                                                                                                                                                                                                                                                                                                                                                                                                                                                                                |
| Language of instruction<br>Unterrichtssprache                                                                                                                                              | Gern                                      | man                                                   |                                                                                                                                             |                                                                                       |                                                                                                                                                                                                                                                                                                                                                                                                                                                                                                                                                                                                                                                                                                                                                                                                                                                                                                                                                                                                                                                                                                                                                                                                                                                                                                                                                                                                                                                                                                                                                                                                                                                                                                                                                                                                                                                                                                                                                                                                                                                                                                                                |
| Contact hours:<br>Semesterwochenstunden                                                                                                                                                    | 3                                         |                                                       |                                                                                                                                             |                                                                                       |                                                                                                                                                                                                                                                                                                                                                                                                                                                                                                                                                                                                                                                                                                                                                                                                                                                                                                                                                                                                                                                                                                                                                                                                                                                                                                                                                                                                                                                                                                                                                                                                                                                                                                                                                                                                                                                                                                                                                                                                                                                                                                                                |
| Type of course: ✓                                                                                                                                                                          | Pro-/Sei                                  | minar                                                 | Lecture<br>Vorlesung                                                                                                                        | Language Course                                                                       |                                                                                                                                                                                                                                                                                                                                                                                                                                                                                                                                                                                                                                                                                                                                                                                                                                                                                                                                                                                                                                                                                                                                                                                                                                                                                                                                                                                                                                                                                                                                                                                                                                                                                                                                                                                                                                                                                                                                                                                                                                                                                                                                |
| ovon                                                                                                                                                                                       | <b>1</b> C                                | seminar                                               | Other: Sonstiges:                                                                                                                           | spractipiant. Obung                                                                   |                                                                                                                                                                                                                                                                                                                                                                                                                                                                                                                                                                                                                                                                                                                                                                                                                                                                                                                                                                                                                                                                                                                                                                                                                                                                                                                                                                                                                                                                                                                                                                                                                                                                                                                                                                                                                                                                                                                                                                                                                                                                                                                                |
| l exan                                                                                                                                                                                     | 12                                        | per                                                   | Written exam                                                                                                                                | Oral report                                                                           | Oral exam  Mdl. Prüfung                                                                                                                                                                                                                                                                                                                                                                                                                                                                                                                                                                                                                                                                                                                                                                                                                                                                                                                                                                                                                                                                                                                                                                                                                                                                                                                                                                                                                                                                                                                                                                                                                                                                                                                                                                                                                                                                                                                                                                                                                                                                                                        |
|                                                                                                                                                                                            |                                           |                                                       |                                                                                                                                             |                                                                                       |                                                                                                                                                                                                                                                                                                                                                                                                                                                                                                                                                                                                                                                                                                                                                                                                                                                                                                                                                                                                                                                                                                                                                                                                                                                                                                                                                                                                                                                                                                                                                                                                                                                                                                                                                                                                                                                                                                                                                                                                                                                                                                                                |
| <b>✓</b>                                                                                                                                                                                   | 1000 mm (000 mm A) (0                     |                                                       | and participation eit und Teilnahme                                                                                                         | Other: three s<br>Sonstiges: Written                                                  | THE RESERVE OF THE PARTY OF THE |
| Level of degree program<br>home institution:<br>Studiengang Niveau an der<br>Heimatinstitution                                                                                             | Regelmäß<br>n at Ol                       | lige Anwesenh<br>Bachelor of                          |                                                                                                                                             | Sonstiges: Written  FArts/ OPhD                                                       | THE RESERVE OF THE PARTY OF THE |
| home institution:<br>Studiengang Niveau an der                                                                                                                                             | Regelmöß<br>n at OI<br>Bac                | ige Anwesenh<br>Bachelor of<br>helor of Sci           | eit und Teilnahme<br>Arts/ Master of                                                                                                        | Sonstiges: Written  FArts/ OPhD                                                       | )Other:                                                                                                                                                                                                                                                                                                                                                                                                                                                                                                                                                                                                                                                                                                                                                                                                                                                                                                                                                                                                                                                                                                                                                                                                                                                                                                                                                                                                                                                                                                                                                                                                                                                                                                                                                                                                                                                                                                                                                                                                                                                                                                                        |
| home institution:<br>Studiengang Niveau an der<br>Heimatinstitution<br>Work load (ECTS credits                                                                                             | Regelmäß n at OI Bac                      | ige Anwesenh<br>Bachelor of<br>Helor of Sci           | eit und Teilnohme  Arts/ Master of Sci  Master of Sci  Participation with Teilnohme ohne Benot                                              | Sonstiges: Written f Arts/ PhD ience  out individual grading                          | assizmment<br>Other:<br>Sonstiges:                                                                                                                                                                                                                                                                                                                                                                                                                                                                                                                                                                                                                                                                                                                                                                                                                                                                                                                                                                                                                                                                                                                                                                                                                                                                                                                                                                                                                                                                                                                                                                                                                                                                                                                                                                                                                                                                                                                                                                                                                                                                                             |
| home institution:<br>Studiengang Niveau on der<br>Heimatinstitution<br>Work load (ECTS credits<br>Leistungspunkte<br>Student's performance                                                 | Regelmöß n at Ol Bac s/CP): 8             | ige Anwesenh<br>Bachelor of<br>chelor of Sci<br>de*): | eit und Teilnohme  Arts/ Master of Sci  Master of Sci  Participation with Teilnohme ohne Benot                                              | Sonstiges: Written F Arts/ PhD ience  out individual grading tung individual grading: | assignmenk<br>)Other:<br>Sonstiges:                                                                                                                                                                                                                                                                                                                                                                                                                                                                                                                                                                                                                                                                                                                                                                                                                                                                                                                                                                                                                                                                                                                                                                                                                                                                                                                                                                                                                                                                                                                                                                                                                                                                                                                                                                                                                                                                                                                                                                                                                                                                                            |
| home institution: Studiengang Niveau an der Heimatinstitution Work load (ECTS credits Leistungspunkte Student's performance Leistung der/s Studierenden                                    | Regelmäß m at Ol Bac s/CP): 8 (local grad | ige Anwesenh<br>Bachelor of<br>chelor of Sci<br>de*): | eit und Teilnohme  Arts/ Master of Sci  Master of Sci  Participation with  Teilnohme ohne Benot  Participation with                         | Sonstiges: Written F Arts/ PhD ience  out individual grading tung individual grading: | assizmment<br>Other:<br>Sonstiges:                                                                                                                                                                                                                                                                                                                                                                                                                                                                                                                                                                                                                                                                                                                                                                                                                                                                                                                                                                                                                                                                                                                                                                                                                                                                                                                                                                                                                                                                                                                                                                                                                                                                                                                                                                                                                                                                                                                                                                                                                                                                                             |
| home institution: Studiengang Niveau an der Heimatinstitution Work load (ECTS credits Leistungspunkte Student's performance Leistung der/s Studierenden *if possible please provide explan | Regelmäß m at Ol Bac s/CP): 8 (local grad | ige Anwesenh<br>Bachelor of<br>chelor of Sci<br>de*): | eit und Teilnohme  Arts/ Master of Sci  ence Master of Sci  Participation with Teilnohme ohne Benot Participation with Teilnohme mit Benotu | Sonstiges: Written F Arts/ PhD ience  out individual grading tung individual grading: | assizmment<br>Other:<br>Sonstiges:                                                                                                                                                                                                                                                                                                                                                                                                                                                                                                                                                                                                                                                                                                                                                                                                                                                                                                                                                                                                                                                                                                                                                                                                                                                                                                                                                                                                                                                                                                                                                                                                                                                                                                                                                                                                                                                                                                                                                                                                                                                                                             |
| home institution: Studiengang Niveau an der Heimatinstitution Work load (ECTS credits Leistungspunkte Student's performance Leistung der/s Studierenden *if possible please provide explan | Regelmäß m at Ol Bac s/CP): 8 (local grad | ige Anwesenh<br>Bachelor of<br>chelor of Sci<br>de*): | eit und Teilnohme  Arts/ Master of Sci  Master of Sci  Participation with  Teilnohme ohne Benot  Participation with                         | Sonstiges: Written FArts/ PhD Cience  out individual grading tung individual grading: | assizmment<br>Other:<br>Sonstiges:                                                                                                                                                                                                                                                                                                                                                                                                                                                                                                                                                                                                                                                                                                                                                                                                                                                                                                                                                                                                                                                                                                                                                                                                                                                                                                                                                                                                                                                                                                                                                                                                                                                                                                                                                                                                                                                                                                                                                                                                                                                                                             |