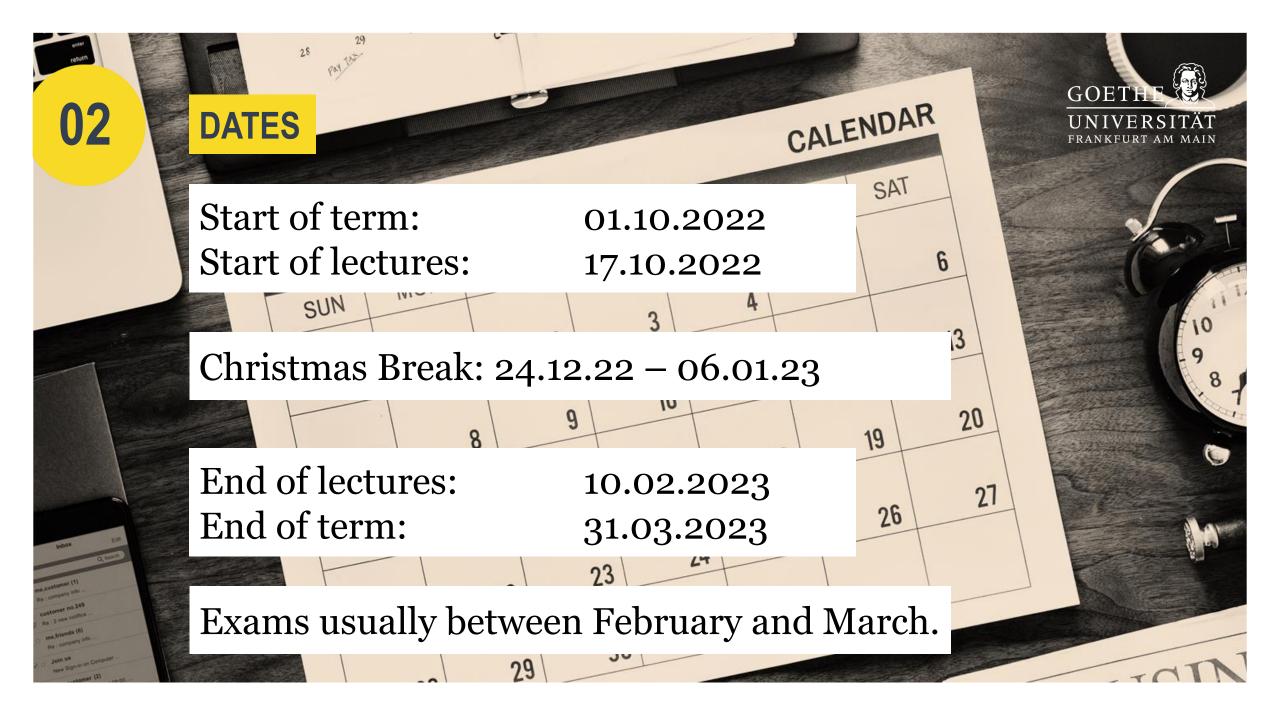

## **ARRIVAL IN FRANKFURT**

\* Please keep any travel ticket, in order to prove your arrival date in Frankfurt

\* registration at resident's registration office within *two week's time after your arrival* in Frankfurt is <u>mandatory</u>!