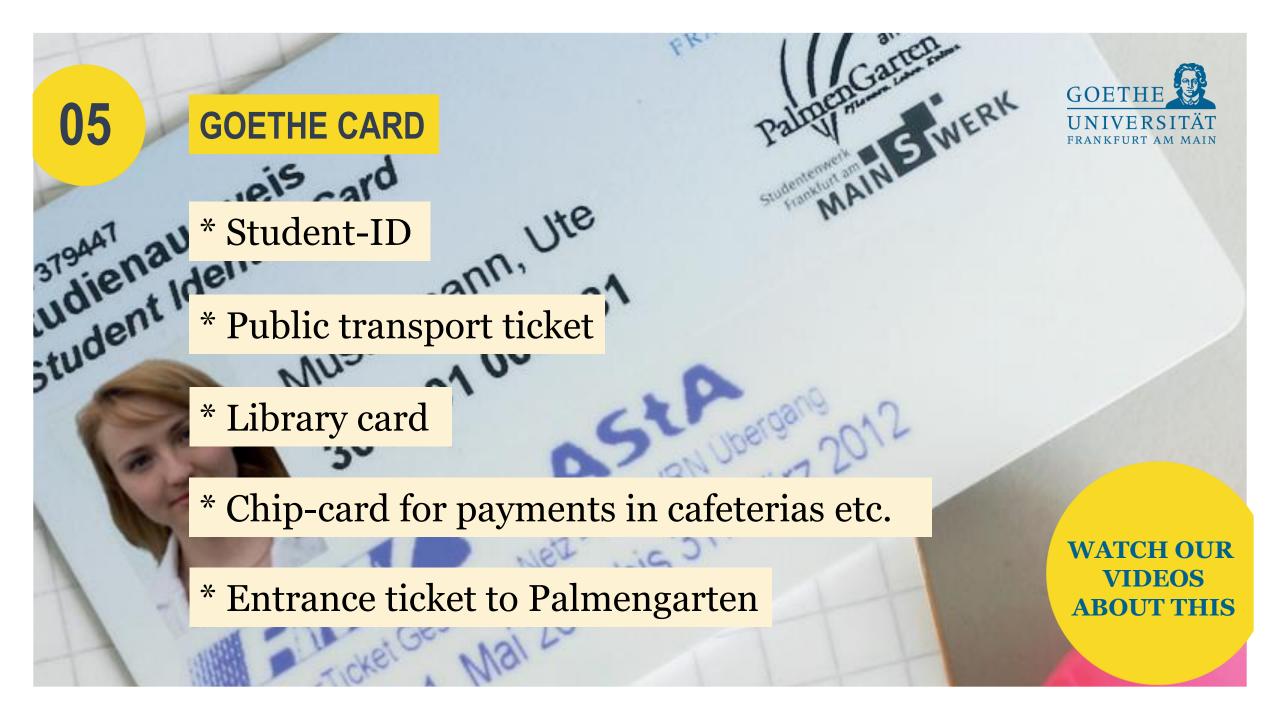

ter your arrival* in Frankfurt is <u>mandatory</u>!



## **COVID-19 in GERMANY**



\* approx. 33.9 million infected and over 150,000 casualties\*

\* 76.3% of the population is fully vaccinated

\* Robert-Koch-Institut (RKI) in charge of medical risk assessment

\* Federal states (= Bundesländer) and communities decide and enforce measures

09.10.22





#### **COVID-19 and YOUR MOBILITY**

If you show symptoms of COVID-19:

\* Contact your family doctor in Frankfurt

\* Get tested

If you have been tested positively:

\* Contact the Global Office, if you need assistance: incoming@uni-frankfurt.de



## **COVID-19 in GERMANY**

- \* Keep a distance of 1,5 m (5 ft.)
- \* Wash hands regularly, sneeze/cough in elbow-pit
- \* Wear a mask in closed rooms (also in public transport)



















#### **HRZ-ACCOUNT**

Veranstaltungen Einrichtungen Räume und Gebäude Personen

Herzlich willkommen bei QIS/LSF - dem Hochschulportal



Bitte benutzen Sie Ihr HRZ-Login und -passwort.

Login: Ok
Passwort:

\* HRZ = Hochschulrechenzentrum

\* Personal e-mail-account

\* Use for QIS/LSF and OLAT





\* Central Administration, Faculty and professors send emails only to university email address!

Do not miss any important information -> forward all emails to your own email address!





Home institution:

#### **Course Certificate for Temporary Students**

Leistungsnachweis für Austauschstudierende

| Semester