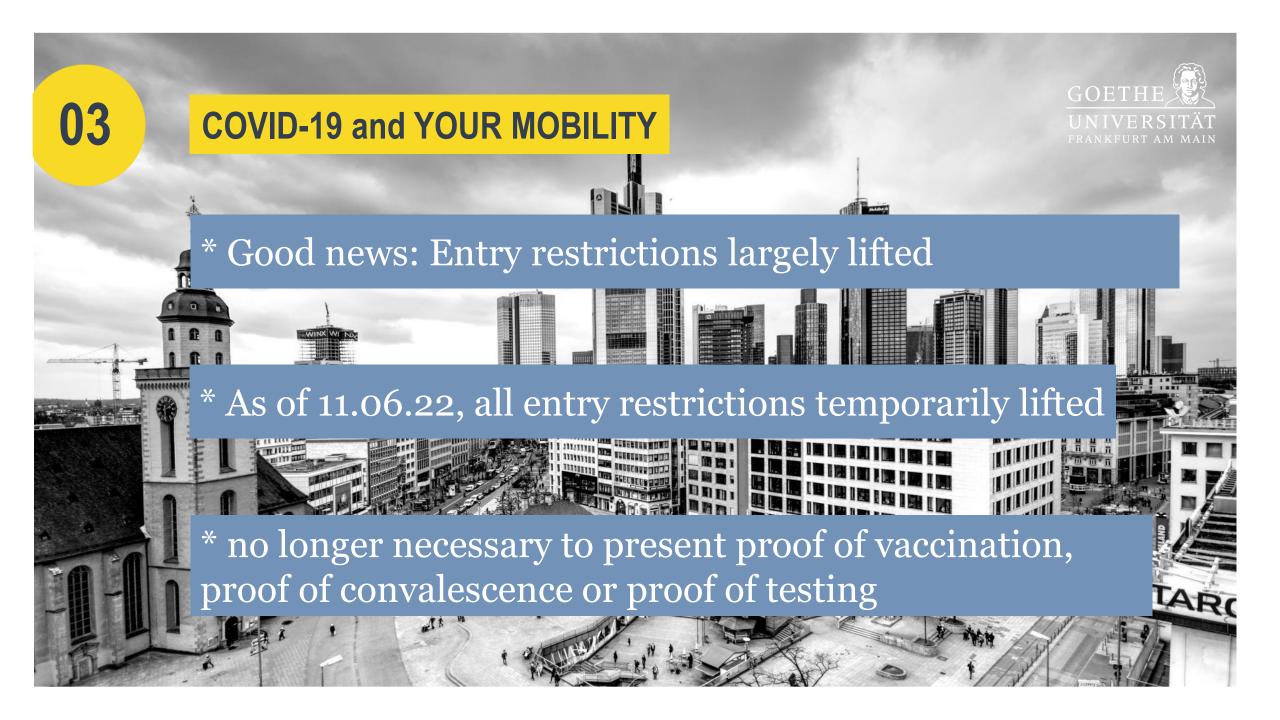

#### **COVID-19 and YOUR MOBILITY**

If you show symptoms of COVID-19:

\* Contact your family doctor in Frankfurt

\* Get tested

If you have been tested positively:

\* Contact the Global Office, if you need assistance: incoming@uni-frankfurt.de